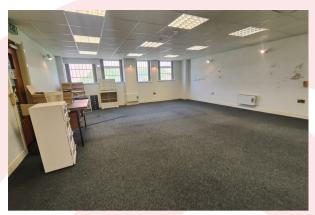

This self-contained office measures 715 sqft and benefits from a shared waiting room, kitchen and WC.

The unit is also secured with CCTV, fire and burglar alarms and customers can benefit from two hours of free parking outside the unit, with additional free parking on the surrounding streets.