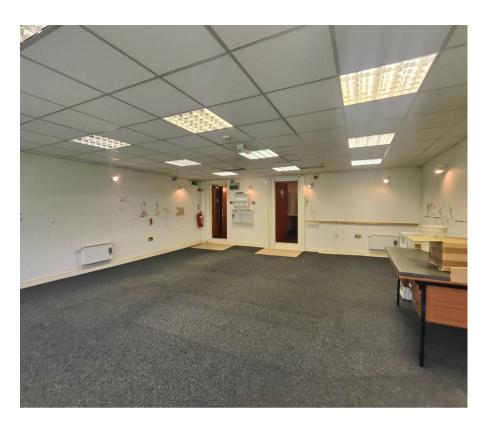

This self-contained office measures 715 sqft and benefits from a shared waiting room, kitchen and WC.

The unit is also secured with CCTV, fire and burglar alarms and customers can benefit from two hours of free parking outside the unit, with additional free parking on the surrounding streets.