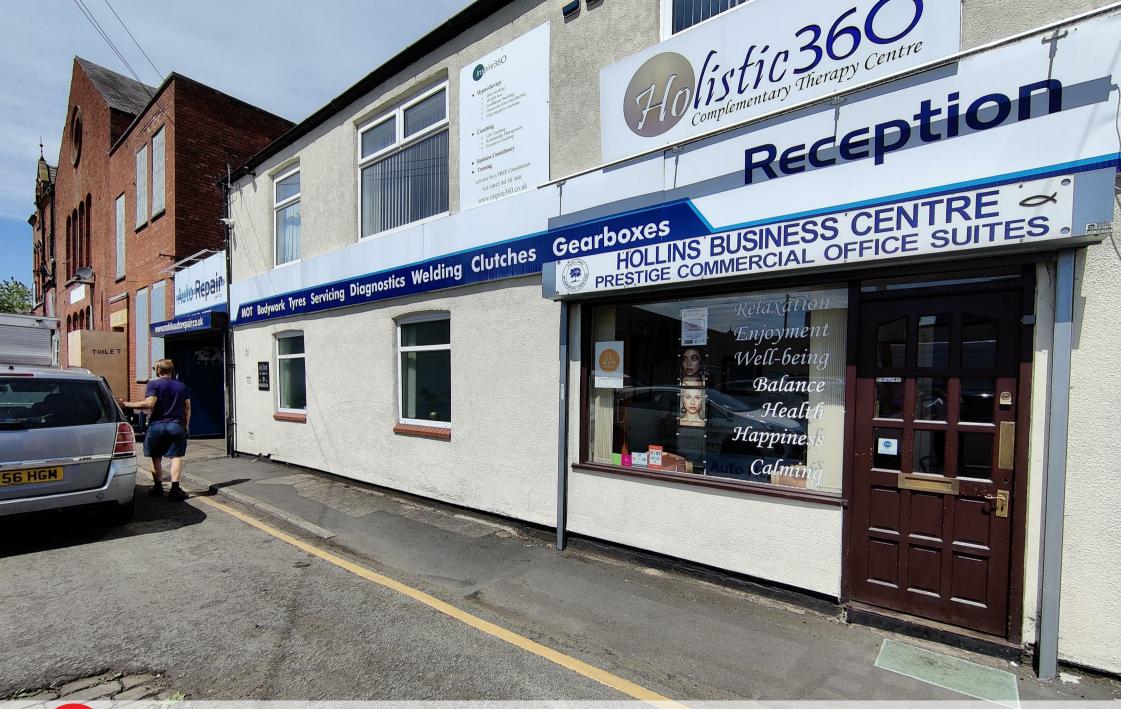

## **Details**

Optional further 800saft available to lease in the same building!

Amco Commercial are pleased to offer to the market this office suite, available immediately.

Located within the Hollins Business Centre, Blossom Street in Tyldesley, Manchester, the office is ideally situated within the local town centre and nearby shopping parade.

This self-contained office measures 715 sqft and benefits from a shared waiting room, kitchen and WC.

The unit is also secured with CCTV, fire and burglar alarms and customers can benefit from two hours of free parking outside the unit, with additional free parking on the surrounding streets.